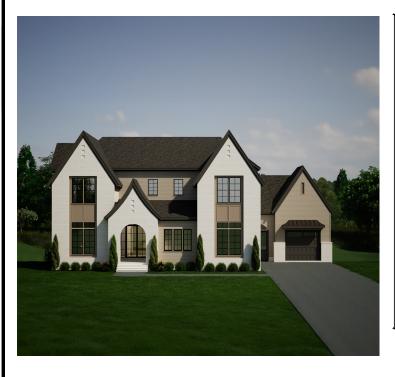

**Future Basement** 

FLOOR AREA:

FIRST FLOOR HTD. = 2,601 S.F.
SECOND FLOOR HTD. = 2,181 S.F.
TOTAL \$Q. FT. = 4,782 S.F.

OPTIONAL UNFINISHED BASEMENT. = 1,975 S.F.