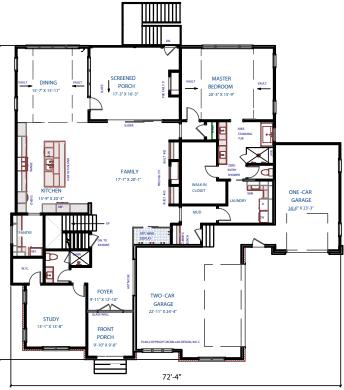

**Future Basement** 

FLOOR AREA:

FIRST FLOOR HTD. = 2,601 S.F.
SECOND FLOOR HTD. = 2,181 S.F.
TOTAL \$Q. FT. = 4,782 S.F.

OPTIONAL UNFINISHED BASEMENT. = 1,975 S.F.