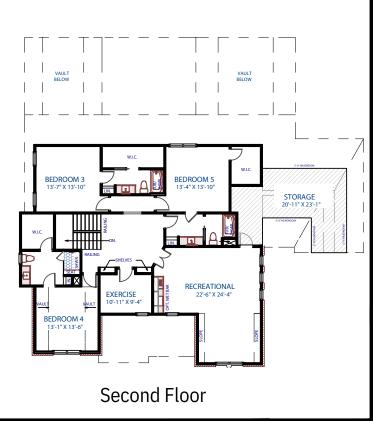

## The Dover

First Floor

FUTURE EXERCISE/ OFFICE 15'-7" X 15'-11"

FUTURE RECREATION 35'-3" X 26'-3"

FUTURE THEATER 19'-6" X 17'-2"

TEMPORARY BROCHURE ONLY, MAY NOT REFLECT ACTUAL CHARACTERISTICS OF FINISHED HOME. FLOOR PLANS ARE SHOWN ONLY FOR DISPLAY PURPOSES. WINDOW SIZES AND LOCATIONS, ROOM SIZES, AND DIMENSIONS ARE APPROXIMATE AND MAY VARY, PRICES AND FEATURES SUBJECT TO CHANGE WITHOUT NOTICE. PLEASE CONSULT SALES COUNSELOR FOR DESIGN UPDATES.

**Future Basement** 

FLOOR AREA:

FIRST FLOOR HTD. = 2,601 S.F.
SECOND FLOOR HTD. = 2,181 S.F.
TOTAL \$Q. FT. = 4,782 S.F.

OPTIONAL UNFINISHED BASEMENT. = 1,975 S.F.